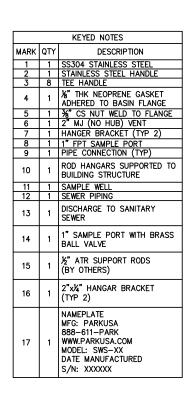

## **SPECIFICATIONS**

THE MODEL SWS SAMPLE WELL ASSEMBLY IS CONSTRUCTED OF TYPE 304 STAINLESS STEEL CONFORMING TO ASTM A480 STANDARDS. THE UNIT SHALL INCLUDE INLET, OUTLET, AND SAMPLE PORT CONNECTIONS, REMOVABLE LID WITH SECURING BOLTS AND GASKET, AND SUPPORT BRACKETS.

## TYPICAL APPLICATIONS

MODEL

SWS-15

SWS-24

A SAMPLE WELL IS USED IN SEWER APPLICATIONS TO ALLOW FOR PERIODIC SAMPLING OF THE WASTEWATER (USUALLY REQUIRED BY THE ADMINISTRATIVE AUTHORITY). WASTEWATER SAMPLES ARE USED TO MONITOR THE PERFORMANCE OF GREASE/LINT INTERCEPTORS, OIL/WATER SEPARATORS, STORMWATER INTERCEPTORS, OR ACID NEUTRALIZATION TANKS.

4"

6"

SAMPLES ARE TAKEN FROM THE SAMPLE PORT OR BY REMOVING THE COVER. THE SAMPLE IS THEN SENT TO A LABORATORY FOR ANALYSIS FOR BOD, TSS, PH, AND OIL/GREASE CONTENT.

THE PARK MODEL SWS SAMPLE WELL IS RECOMMENDED FOR USE IN A NON-BURIED APPLICATIONS SUCH AS BASEMENTS. THE SAMPLE WELL SHOULD BE ADEQUATELY SUPPORTED FROM BUILDING STRUCTURE.