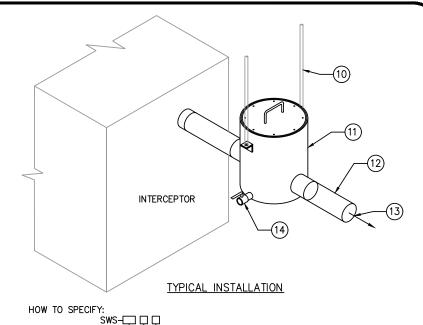

## TYPICAL APPLICATIONS

MODEL

SWS-15

SWS-24

A SAMPLE WELL IS USED IN SEWER APPLICATIONS TO ALLOW FOR PERIODIC SAMPLING OF THE WASTEWATER (USUALLY REQUIRED BY THE ADMINISTRATIVE AUTHORITY). WASTEWATER SAMPLES ARE USED TO MONITOR THE PERFORMANCE OF GREASE/LINT INTERCEPTORS, OIL/WATER SEPARATORS, STORMWATER INTERCEPTORS, OR ACID NEUTRALIZATION TANKS.

4"

6"

SAMPLES ARE TAKEN FROM THE SAMPLE PORT OR BY REMOVING THE COVER. THE SAMPLE IS THEN SENT TO A LABORATORY FOR ANALYSIS FOR BOD, TSS, PH, AND OIL/GREASE CONTENT.

THE PARK MODEL SWS SAMPLE WELL IS RECOMMENDED FOR USE IN A NON-BURIED APPLICATIONS SUCH AS BASEMENTS. THE SAMPLE WELL SHOULD BE ADEQUATELY SUPPORTED FROM BUILDING STRUCTURE.