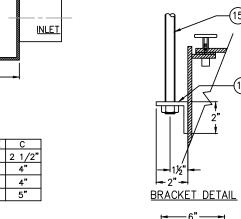

INLET

sws-xxxxxx SWS-XXX

**OUTLET** 

SAMPLE WELL SIZE: 15 - 15" DIA 24 - 24" DIA

INLET/OUTLET SIZE:

INLET/OUTLET TYPE:
H - NO HUB
T - FPT

MANWAY HANDLE

3 – 3"

4 - 4" 6 - 6"

8 - 8"

F - FLANGE V - VICTAULIC

## **SPECIFICATIONS**

THE MODEL SWS SAMPLE WELL ASSEMBLY IS CONSTRUCTED OF TYPE 304 STAINLESS STEEL CONFORMING TO ASTM A480 STANDARDS. THE UNIT SHALL INCLUDE INLET, OUTLET, AND SAMPLE PORT CONNECTIONS, REMOVABLE LID WITH SECURING BOLTS AND GASKET, AND SUPPORT BRACKETS.