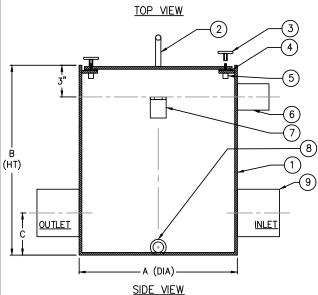

INLET

sws-xxxxxx SWS-XXX

**OUTLET** 

SAMPLE WELL SIZE: 15 - 15" DIA 24 - 24" DIA

INLET/OUTLET SIZE:

INLET/OUTLET TYPE:
H - NO HUB
T - FPT

MANWAY HANDLE

3 – 3"

4 - 4" 6 - 6"

8 - 8"

F - FLANGE V - VICTAULIC

## **SPECIFICATIONS**

THE MODEL SWS SAMPLE WELL ASSEMBLY IS CONSTRUCTED OF TYPE 304 STAINLESS STEEL CONFORMING TO ASTM A480 STANDARDS. THE UNIT SHALL INCLUDE INLET, OUTLET, AND SAMPLE PORT CONNECTIONS, REMOVABLE LID WITH SECURING BOLTS AND GASKET, AND SUPPORT BRACKETS.